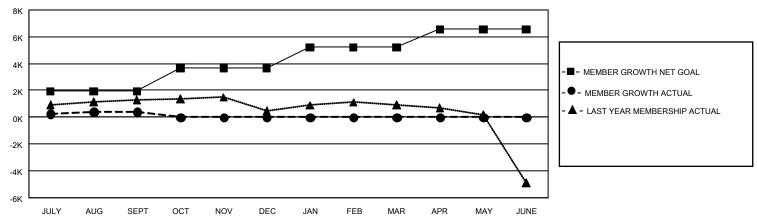

### GOALS AND ACTUAL MEMBERS CUMULATIVE

| DROPPED CLUBS: 5              |       | 1,098 CLUBS OF 2,908 ADDED 1 OR<br>MORE NEW MEMBERS | GENDER DISTRIBUTION  MALE 82,598 (77.58%) |                 |        |
|-------------------------------|-------|-----------------------------------------------------|-------------------------------------------|-----------------|--------|
| DROPPED MEMBERS               |       |                                                     | FEMALE                                    | 23,869 (22.42%) |        |
| DECEASED                      | 187   | CLICK HERE FOR CUMULATIVE                           | TOTAL FAMILY UNIT MEMBERS                 |                 | 38,588 |
| CLUB CANCELLED 20 OTHER 1,590 |       | MEMBERSHIP DATA                                     |                                           |                 | 21,216 |
|                               |       |                                                     | FAMILY MEMBERS PAYING HALF DUES           |                 |        |
| TOTAL                         | 1,797 |                                                     | DOLO                                      |                 |        |

### REPORT DOES NOT INCLUDE CLUBS IN UNDISTRICTED AREAS.

| Clubs         |               |             |               | Members               |                       |                         |                                                    |  |
|---------------|---------------|-------------|---------------|-----------------------|-----------------------|-------------------------|----------------------------------------------------|--|
|               | RESULTS FOI   | R 2020-2021 |               | RESULTS FOR 2020-2021 |                       |                         |                                                    |  |
| QUARTER       | NEW CLUB GOAL | NEW CLUBS   | DROPPED CLUBS | QUARTER MEMB          | ER GROWTH NET<br>GOAL | MEMBER GROWTH<br>ACTUAL | DROPPED<br>MEMBERS ACTUAL<br>(including transfers) |  |
| JULY/AUG/SEPT | 39            | 0           | 5             | JULY/AUG/SEPT         | 1924                  | 2,283                   | 1,798                                              |  |
| OCT/NOV/DEC   | 42            | 0           | 0             | OCT/NOV/DEC           | 1746                  | 0                       | 0                                                  |  |
| JAN/FEB/MAR   | 57            | 0           | 0             | JAN/FEB/MAR           | 1548                  | 0                       | 0                                                  |  |
| APR/MAY/JUNE  | 45            | 0           | 0             | APR/MAY/JUNE          | 1337                  | 0                       | 0                                                  |  |