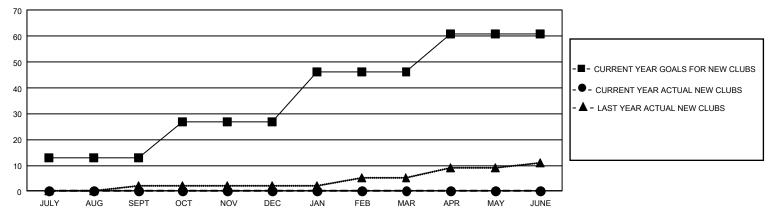

### GOALS AND ACTUAL NEW CLUBS CUMULATIVE

### REPORT DOES NOT INCLUDE CLUBS IN UNDISTRICTED AREAS.

| Clubs         |               |             |               | Members               |                       |                         |                                                    |  |
|---------------|---------------|-------------|---------------|-----------------------|-----------------------|-------------------------|----------------------------------------------------|--|
|               | RESULTS FOI   | R 2020-2021 |               | RESULTS FOR 2020-2021 |                       |                         |                                                    |  |
| QUARTER       | NEW CLUB GOAL | NEW CLUBS   | DROPPED CLUBS | QUARTER MEMB          | ER GROWTH NET<br>GOAL | MEMBER GROWTH<br>ACTUAL | DROPPED<br>MEMBERS ACTUAL<br>(including transfers) |  |
| JULY/AUG/SEPT | 39            | 0           | 5             | JULY/AUG/SEPT         | 1924                  | 2,283                   | 1,798                                              |  |
| OCT/NOV/DEC   | 42            | 0           | 0             | OCT/NOV/DEC           | 1746                  | 0                       | 0                                                  |  |
| JAN/FEB/MAR   | 57            | 0           | 0             | JAN/FEB/MAR           | 1548                  | 0                       | 0                                                  |  |
| APR/MAY/JUNE  | 45            | 0           | 0             | APR/MAY/JUNE          | 1337                  | 0                       | 0                                                  |  |